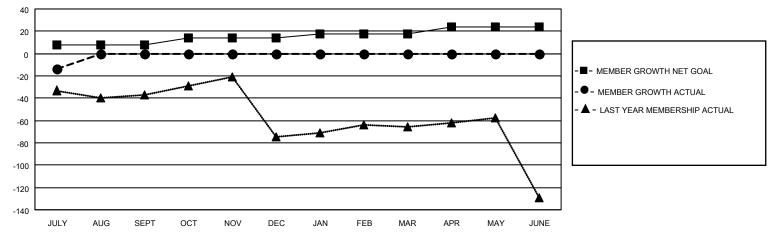

## GOALS AND ACTUAL MEMBERS CUMULATIVE

| DROPPED CLUBS: 0 |    | 9 CLUBS OF 59 ADDED 1 OR<br>MORE NEW MEMBERS | GENDER DISTRIBUTION           |              |  |
|------------------|----|----------------------------------------------|-------------------------------|--------------|--|
|                  |    | WORE NEW WEWBERS                             | MALE                          | 966 (61.61%) |  |
|                  |    |                                              | FEMALE                        | 602 (38.39%) |  |
| DROPPED MEMBERS  |    |                                              | NON BINARY                    | 0 (0.00%)    |  |
|                  |    |                                              | PREFER NOT TO ANSWER          | 0 (0.00%)    |  |
| DECEASED         | 5  |                                              |                               |              |  |
| CLUB CANCELLED   | 0  | CLICK HERE FOR CUMULATIVE                    | TOTAL FAMILY UNIT MEMBERS 355 |              |  |
| OTHER            | 26 | MEMBERSHIP DATA                              |                               |              |  |
| TOTAL            | 31 |                                              | FAMILY MEMBERS PAYING HAI     | LF DUES 180  |  |
|                  |    |                                              |                               |              |  |